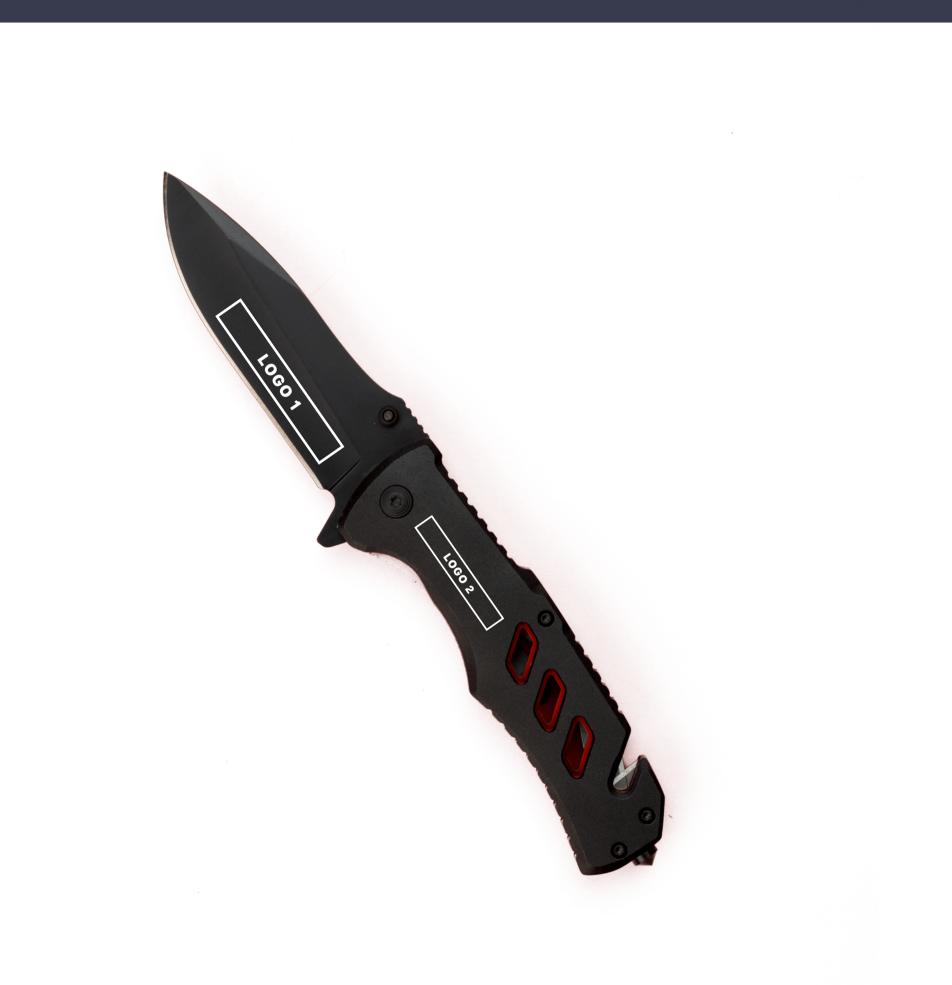

# **STANDARD FOR MARKING / EMERGENCY KNIFE OPTIMA**

PRODUCT CODE: MK03T

## LASER ENGRAVING (L3)

maximum marking size, logo1 4,5 x 1 cm

maximum marking size, logo2 3,5 x 1,6 cm

PREPARATION ROOM: visualization, machine settings.

The actual maximum print size depends on the proportions of the logotype.