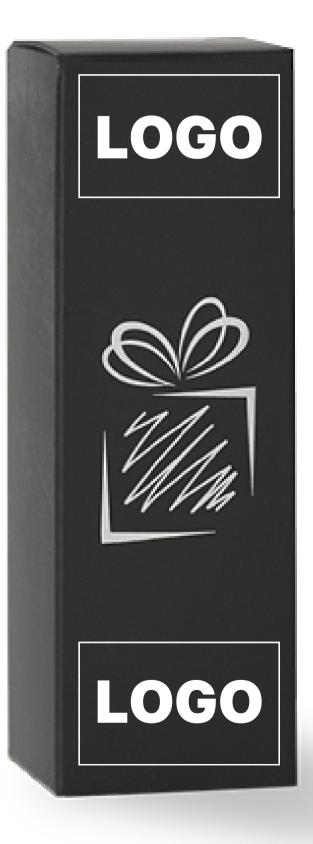

**PRODUCT CODE: BOXC23** 

## PAD PRINTING (T1)

maximum marking size: 3,5 x 2 cm max. 4 colors\* \* the use of more than 1 color depends on the

design of the logotype. For consultation with the Labeling Department.

### Additional information, pad printing

1.\* The use of more than 1 color depends on the design of the logotype. It is possible to mark up to 4 colors, provided that the colors do not overlap. For consultation with the Labeling Department.

#### PREPARATION ROOM: visualization, machine settings.

The actual maximum print size depends on the proportions of the logotype.